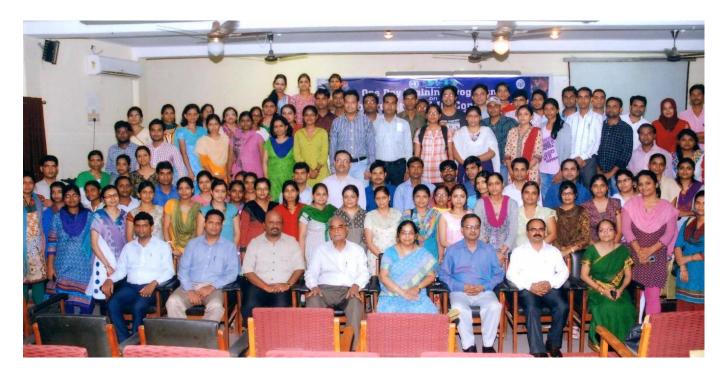

About 107 research scholars from Department of Zoology, Department of Botany, Department of Chemistry, Deptt. of Physics, Deptt. of Biochemistry, Deptt. of Maths, Deptt. Of Statistics, Deptt. Of Environmental Sciences of University of Lucknow, Integral University, Allahabad University, NBRI, NBFGR and CDRI attended the training programme. A Jute bag equipped with pen, pad, Biodiversity cup and awareness material was provided to each participant.