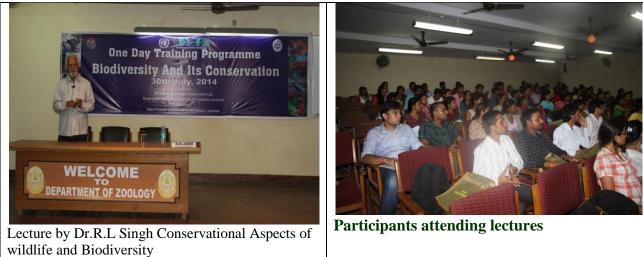

## LECTURES

The lectures were on all the forms of biodiversity by Eminent Scientists, Experts and Conservators.

| S. No | Name/number                                                                                                                           | Theme                                               | Time        |
|-------|---------------------------------------------------------------------------------------------------------------------------------------|-----------------------------------------------------|-------------|
| 1     | Dr. Ramjee Srivastava<br>Senior Scientist<br>U.P.State Biodiversity Board<br>Lucknow                                                  | Biodiversity and its importance                     | 10:45-11:30 |
| 2     | Dr.R.S.Bhadouria<br>Retired PCCF                                                                                                      | Legal Aspects of Wildlife<br>and Biodiversity       | 10:45-11:30 |
| 3     | Dr.Ashish Kumar<br>Assistant Professor,<br>Department of Zoology<br>University of Lucknow                                             | Arthropod and Biodiversity                          | 11:30-12:15 |
| 4     | Dr.Sanjeev Nayak<br>Scientist<br>NBRI                                                                                                 | Lichens and Lichenology                             | 12:15-1:00  |
| 5     | Dr.R.L. Singh<br>Retired PCCF                                                                                                         | Conservational Aspects of wildlife and Biodiversity | 2:30-3:15   |
| 6     | Dr. M Serauddin<br>Associate Professor,<br>Department of Zoology<br>University of Lucknow                                             | Fish Biodiversity                                   | 3:15-4:00   |
| 7     | Dr.Amita Kanaujia<br>Associate Professor,<br>Department of Zoology<br>University of Lucknow                                           | Vultures in Uttar Pradesh                           | 4:00-4:45   |
| 8     | Dr. Sonika Kushwaha<br>Biodiversity and Wildlife<br>Conservation Lab<br>Department of Zoology<br>University of Lucknow                | Vulture Conservation<br>Speed Talk                  | 4:45-5:00   |
| 9     | Mr. Akhilesh Kumar<br>Research Scholar<br>Biodiversity & Wildlife Conservation<br>Lab, Department of Zoology<br>University of Lucknow | Sparrow Conservation<br>Speed Talk                  | 5:00-5:15   |
| 10    | Mr. Adesh Kumar<br>Research Scholar<br>Biodiversity & Wildlife Conservation<br>Lab, Department of Zoology<br>University of Lucknow    | Wetland Conservation<br>Speed Talk                  | 5:15-5:30   |