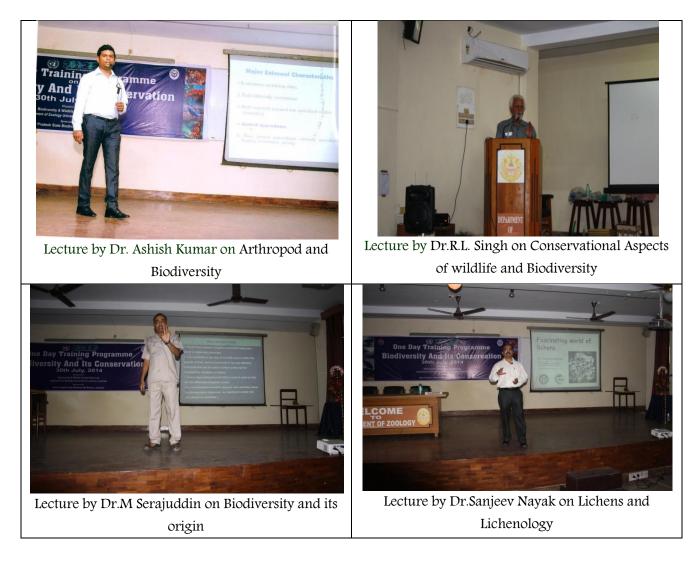

## LECTURES

The lectures were on all the forms of biodiversity by Eminent Scientists, Experts and Conservators.

| S. No | Name/number                                                                                                                           | Theme                                               | Time        |
|-------|---------------------------------------------------------------------------------------------------------------------------------------|-----------------------------------------------------|-------------|
| 1     | Dr. Ramjee Srivastava<br>Senior Scientist<br>U.P.State Biodiversity Board<br>Lucknow                                                  | Biodiversity and its importance                     | 10:45-11:30 |
| 2     | Dr.R.S.Bhadouria<br>Retired PCCF                                                                                                      | Legal Aspects of Wildlife<br>and Biodiversity       | 10:45-11:30 |
| 3     | Dr.Ashish Kumar<br>Assistant Professor,<br>Department of Zoology<br>University of Lucknow                                             | Arthropod and Biodiversity                          | 11:30-12:15 |
| 4     | Dr.Sanjeev Nayak<br>Scientist<br>NBRI                                                                                                 | Lichens and Lichenology                             | 12:15-1:00  |
| 5     | Dr.R.L. Singh<br>Retired PCCF                                                                                                         | Conservational Aspects of wildlife and Biodiversity | 2:30-3:15   |
| 6     | Dr. M Serauddin<br>Associate Professor,<br>Department of Zoology<br>University of Lucknow                                             | Fish Biodiversity                                   | 3:15-4:00   |
| 7     | Dr.Amita Kanaujia<br>Associate Professor,<br>Department of Zoology<br>University of Lucknow                                           | Vultures in Uttar Pradesh                           | 4:00-4:45   |
| 8     | Dr. Sonika Kushwaha<br>Biodiversity and Wildlife<br>Conservation Lab<br>Department of Zoology<br>University of Lucknow                | Vulture Conservation<br>Speed Talk                  | 4:45-5:00   |
| 9     | Mr. Akhilesh Kumar<br>Research Scholar<br>Biodiversity & Wildlife Conservation<br>Lab, Department of Zoology<br>University of Lucknow | Sparrow Conservation<br>Speed Talk                  | 5:00-5:15   |
| 10    | Mr. Adesh Kumar<br>Research Scholar<br>Biodiversity & Wildlife Conservation<br>Lab, Department of Zoology<br>University of Lucknow    | Wetland Conservation<br>Speed Talk                  | 5:15-5:30   |