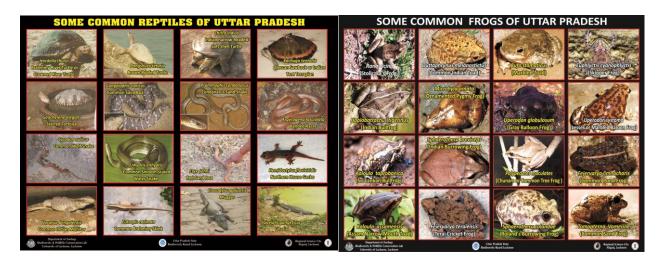

| Vulture Conservation<br>Speed Talk                  | 4:45-5:00   |
| 9     | Mr. Akhilesh Kumar<br>Research Scholar<br>Biodiversity & Wildlife Conservation<br>Lab, Department of Zoology<br>University of Lucknow | Sparrow Conservation<br>Speed Talk                  | 5:00-5:15   |
| 10    | Mr. Adesh Kumar<br>Research Scholar<br>Biodiversity & Wildlife Conservation<br>Lab, Department of Zoology<br>University of Lucknow    | Wetland Conservation<br>Speed Talk                  | 5:15-5:30   |

## PHOTOGRAPHS OF THE TRAINING PROGRAMME











Participant expressing his views regarding Training Programme



Participants of the Training Programme on 30<sup>th</sup> July 2014



## Awareness materials given to the participants



#### SOME POSTERS PROVIDED TO THE PARTICIPANTS





**Pocket Calendar** 

## **CERTIFICATE GIVEN TO THE PARTICIPANTS**



|                   |                         |              |           | Desi  |                    | E- MANSMISONS                         | MOBILE NO.    | SIGNATUR  |
|-------------------|-------------------------|--------------|-----------|-------|--------------------|---------------------------------------|---------------|-----------|
| NO. 1             | NAME OF CANDIDATE       | DEPARTMENT   | INSTITUTI | JRE   | SRF RA             | E- MATCHALLON                         | 100. N        | Als.      |
| r.                | Preeti lupta            | chemistry    | L.U.      | R     | Smill              | preeti chemismy@grai                  | 13,78273333   | boence    |
|                   | Swarn Lata Banso