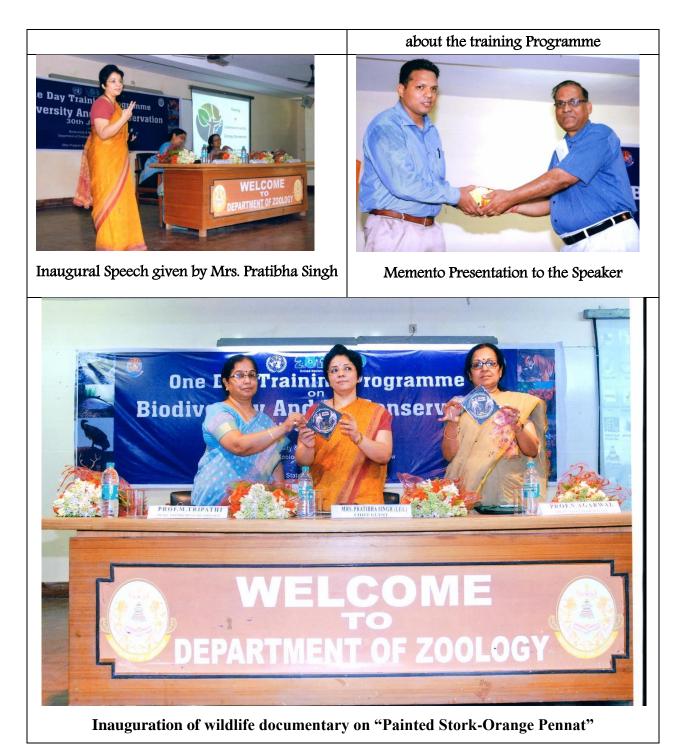

In the inaugural speech given by Mrs. Pratibha Singh, Conservator of Forests, she emphasized on the importance of our Earth planet and its biodiversity. She said in present time this is the only home that we human beings have so we should take care of it. Dr. Amita Kanaujia, Organizing Secretary briefed the participants about the importance and need of such trainings for the Research Scholars-the future builders of the nation. She stressed on the fact that "precise" biodiversity knowledge and understanding is key to further disseminate the same to the students for better decisions in the field of biodiversity management and emphasized on this initiative as "highly commendable and noble".

On this occasion a wildlife documentary on **"Painted Stork-Orange Pennat**" was also released. The Documentary is produced by Mr. Amitabh Awasthi is a science writer and documentary filmmaker based in Lucknow, India. He has written popular science articles for National Geographic, Technology Review, Science, and New Scientist. ORANGE PENNANT documents the breeding season of this near threatened bird to understand how it is thriving amidst noisy traffic.