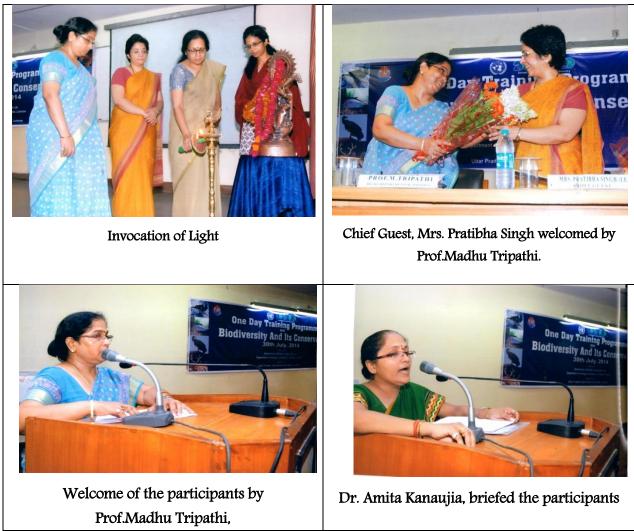

## WELCOME NOTE AND OPENING SPEECH

The Training Programme started by the inaugural Ceremony on 30<sup>th</sup> July 2014 with invocation of Light and Saraswati Vandana.. The Chief Guest, Mrs. Pratibha Singh was welcomed by Prof. Madhu Tripathi. Welcoming the participants, Prof. Madhu Tripathi, Head of Department expressed her gratitude to everybody for having responded to the invitation. She explained that this training is specifically for Research Scholars regarding biodiversity and its conservation. She urged the participants to grasp this opportunity to build up a solid network of conservators throughout the region and at the same time become better focal persons for their respective institutions. She also thanked U.P. State Biodiversity Board for the funding support.

In the inaugural speech given by Mrs. Pratibha Singh, Conservator of Forests, she emphasized on the importance of our Earth planet and its biodiversity. She said in present time this is the only home that we human beings have so we should take care of it. Dr. Amita Kanaujia, Organizing Secretary briefed the participants about the importance and need of such trainings for the Research Scholars-the future builders of the nation. She stressed on the fact that "precise" biodiversity knowledge and understanding is key to further disseminate the same to the students for better decisions in the field of biodiversity management and emphasized on this initiative as "highly commendable and noble".