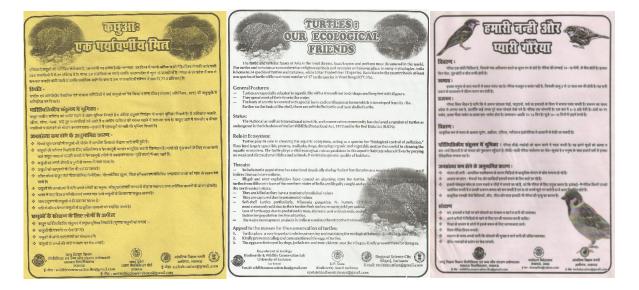

>Department of Zoology<br>University of Lucknow                | Vulture Conservation<br>Speed Talk                  | 4:45-5:00   |
| 9     | Mr. Akhilesh Kumar<br>Research Scholar<br>Biodiversity & Wildlife Conservation<br>Lab, Department of Zoology<br>University of Lucknow | Sparrow Conservation<br>Speed Talk                  | 5:00-5:15   |
| 10    | Mr. Adesh Kumar<br>Research Scholar<br>Biodiversity & Wildlife Conservation<br>Lab, Department of Zoology<br>University of Lucknow    | Wetland Conservation<br>Speed Talk                  | 5:15-5:30   |

## PHOTOGRAPHS OF THE TRAINING PROGRAMME











Participant expressing his views regarding Training Programme



Participants of the Training Programme on 30<sup>th</sup> July 2014



## Awareness materials given to the participants



#### SOME POSTERS PROVIDED TO THE PARTICIPANTS





**Pocket Calendar** 

## **CERTIFICATE GIVEN TO THE PARTICIPANTS**



|                   |                         |              |           | Desi  |                    | E- MANSMISONS                         | MOBILE NO.    | SIGNATUR  |
|-------------------|-------------------------|--------------|-----------|-------|--------------------|---------------------------------------|---------------|-----------|
| NO. 1             | NAME OF CANDIDATE       | DEPARTMENT   | INSTITUTI | JRE   | SRF RA             | E- MATCHALLON                         | 100. N        | Als.      |
| r.                | Preeti lupta            | chemistry    | L.U.      | R     | Smill              | preeti chemismy@grai                  | 13,78273333   |