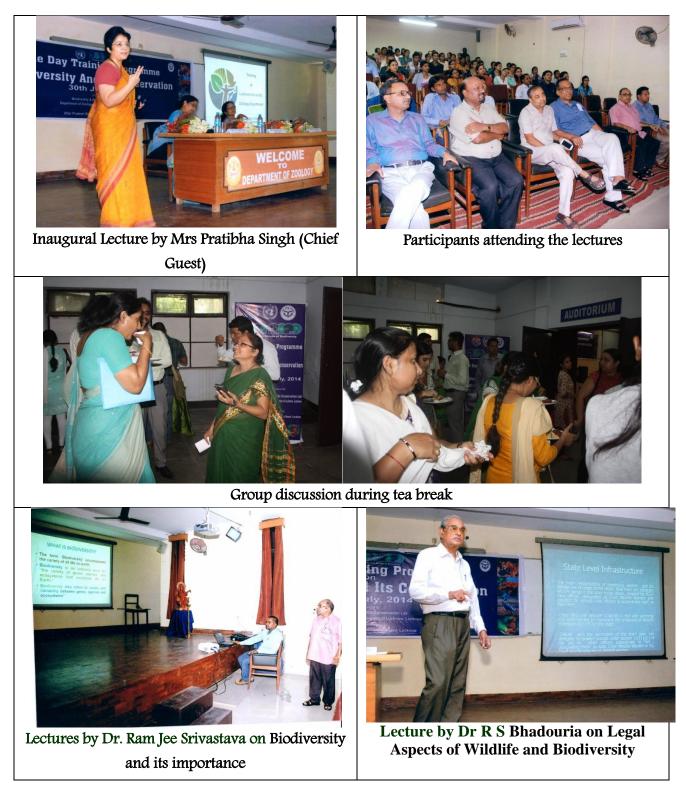

## WELCOME NOTE AND OPENING SPEECH

The Training Programme started by the inaugural Ceremony on 30<sup>th</sup> July 2014 with invocation of Light and Saraswati Vandana.. The Chief Guest, Mrs. Pratibha Singh was welcomed by Prof. Madhu Tripathi. Welcoming the participants, Prof. Madhu Tripathi, Head of Department expressed her gratitude to everybody for having responded to the invitation. She explained that this training is specifically for Research Scholars regarding biodiversity and its conservation. She urged the participants to grasp this opportunity to build up a solid network of conservators throughout the region and at the same time become better focal persons for their respective institutions. She also thanked U.P. State Biodiversity Board for the funding support.

## LECTURES

The lectures were on all the forms of biodiversity by Eminent Scientists, Experts and Conservators.

| S. No | Name/number                                                                                                                           | Theme                                               | Time        |
|-------|---------------------------------------------------------------------------------------------------------------------------------------|-----------------------------------------------------|-------------|
| 1     | Dr. Ramjee Srivastava<br>Senior Scientist<br>U.P.State Biodiversity Board<br>Lucknow                                                  | Biodiversity and its importance                     | 10:45-11:30 |
| 2     | Dr.R.S.Bhadouria<br>Retired PCCF                                                                                                      | Legal Aspects of Wildlife<br>and Biodiversity       | 10:45-11:30 |
| 3     | Dr.Ashish Kumar<br>Assistant Professor,<br>Department of Zoology<br>University of Lucknow                                             | Arthropod and Biodiversity                          | 11:30-12:15 |
| 4     | Dr.Sanjeev Nayak<br>Scientist<br>NBRI                                                                                                 | Lichens and Lichenology                             | 12:15-1:00  |
| 5     | Dr.R.L. Singh<br>Retired PCCF                                                                                                         | Conservational Aspects of wildlife and Biodiversity | 2:30-3:15   |
| 6     | Dr. M Serauddin<br>Associate Professor,<br>Department of Zoology<br>University of Lucknow                                             | Fish Biodiversity                                   | 3:15-4:00   |
| 7     | Dr.Amita Kanaujia<br>Associate Professor,<br>Department of Zoology<br>University of Lucknow                                           | Vultures in Uttar Pradesh                           | 4:00-4:45   |
| 8     | Dr. Sonika Kushwaha<br>Biodiversity and Wildlife<br>Conservation Lab<br>Department of Zoology<br>University of Lucknow                | Vulture Conservation<br>Speed Talk                  | 4:45-5:00   |
| 9     | Mr. Akhilesh Kumar<br>Research Scholar<br>Biodiversity & Wildlife Conservation<br>Lab, Department of Zoology<br>University of Lucknow | Sparrow Conservation<br>Speed Talk                  | 5:00-5:15   |
| 10    | Mr. Adesh Kumar<br>Research Scholar<br>Biodiversity & Wildlife Conservation<br>Lab, Department of Zoology<br>University of Lucknow    | Wetland Conservation<br>Speed Talk                  | 5:15-5:30   |